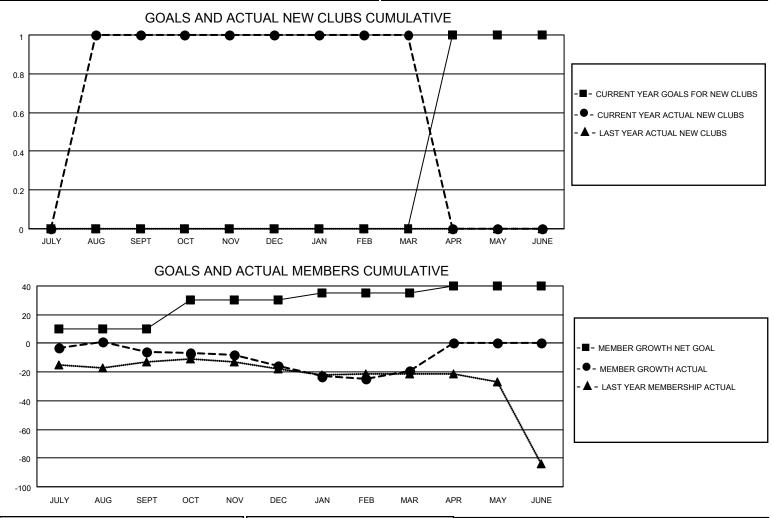

## LOCATION PENNSYLVANIA

District 14 F

Results as of: 3/31/2022

| Clubs                 |               |           |               | Members               |                        |                         |                                                    |
|-----------------------|---------------|-----------|---------------|-----------------------|------------------------|-------------------------|----------------------------------------------------|
| RESULTS FOR 2021-2022 |               |           |               | RESULTS FOR 2021-2022 |                        |                         |                                                    |
| QUARTER               | NEW CLUB GOAL | NEW CLUBS | DROPPED CLUBS | QUARTER               | BER GROWTH NET<br>GOAL | MEMBER GROWTH<br>ACTUAL | DROPPED<br>MEMBERS ACTUAL<br>(including transfers) |
| JULY/AUG/SEPT         | 0             | 1         | 1             | JULY/AUG/SEPT         | 10                     | 21                      | 24                                                 |
| OCT/NOV/DEC           | 0             | 0         | 0             | OCT/NOV/DEC           | 20                     | 16                      | 26                                                 |
| JAN/FEB/MAR           | 0             | 0         | 0             | JAN/FEB/MAR           | 5                      | 17                      | 18                                                 |
| APR/MAY/JUNE          | 1             | 0         | 0             | APR/MAY/JUNE          | 5                      | 0                       | 0                                                  |